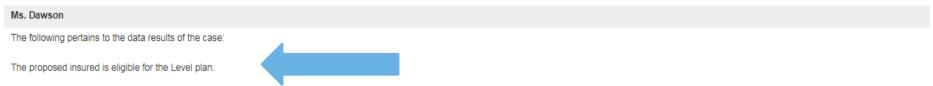

Decision is provided, OR if a decision is unable to be rendered, you will be notified of such.

#### CONFIRM POLICY AMOUNTS

To confirm: the policy amount is \$10000.00 and the Premium amount is \$40.12. Would you like to continue?

NOTE: To keep the same premium amount select the Application tab and select Rate Calculator. Enter the Premium amount and Calculate for new Face Amount. Make sure to select the new Eligibility level.