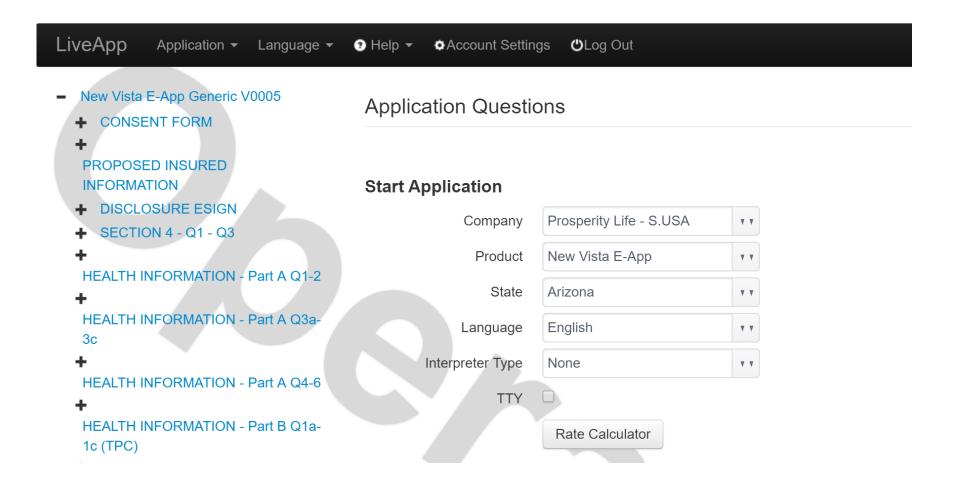

## https://web.apptical.com/LiveApp/Login

- Login credentials are provided in your Welcome E-mail
- Google Chrome is the only supportive browser for the E-Application.
- It can be completed from a computer or tablet, but not a smart phone.
- New Vista<sup>®</sup> E-Application cannot be used for non face-to-face sales.

## Quoting

| LiveApp Application - Language -                                     | • ● Help • ●Account settings ●Log | Out                                                                |                                                                                                                                                                                                                                                                                                                                                                                                                                                                                                                                                                                                                                                                                                                                                                                                                                                                                                                                                                                                                                                                                                                                                                                                                                                                                                                                                                                                                                                                                                                                                                                                                                                                                                                                                                                                                                                                                                                                                                                                                                                                                                      | User: candice dawson  Cast Logit: 12/3/2018 1/28/30 PM EST |
|----------------------------------------------------------------------|-----------------------------------|--------------------------------------------------------------------|------------------------------------------------------------------------------------------------------------------------------------------------------------------------------------------------------------------------------------------------------------------------------------------------------------------------------------------------------------------------------------------------------------------------------------------------------------------------------------------------------------------------------------------------------------------------------------------------------------------------------------------------------------------------------------------------------------------------------------------------------------------------------------------------------------------------------------------------------------------------------------------------------------------------------------------------------------------------------------------------------------------------------------------------------------------------------------------------------------------------------------------------------------------------------------------------------------------------------------------------------------------------------------------------------------------------------------------------------------------------------------------------------------------------------------------------------------------------------------------------------------------------------------------------------------------------------------------------------------------------------------------------------------------------------------------------------------------------------------------------------------------------------------------------------------------------------------------------------------------------------------------------------------------------------------------------------------------------------------------------------------------------------------------------------------------------------------------------------|------------------------------------------------------------|
| New Application Q Search Applications Download Forms Rate Calculator |                                   | Ap                                                                 | ptical                                                                                                                                                                                                                                                                                                                                                                                                                                                                                                                                                                                                                                                                                                                                                                                                                                                                                                                                                                                                                                                                                                                                                                                                                                                                                                                                                                                                                                                                                                                                                                                                                                                                                                                                                                                                                                                                                                                                                                                                                                                                                               |                                                            |
| Rate Calculator                                                      |                                   | ×                                                                  | Rate Calculator                                                                                                                                                                                                                                                                                                                                                                                                                                                                                                                                                                                                                                                                                                                                                                                                                                                                                                                                                                                                                                                                                                                                                                                                                                                                                                                                                                                                                                                                                                                                                                                                                                                                                                                                                                                                                                                                                                                                                                                                                                                                                      | ×                                                          |
| Company<br>Prosperity Life - S.USA                                   | Product<br>New Vista E-App        | State<br>Colorado V                                                | 01/01/1958     Image: Constraint of the second | Payment Term:  Monthly Quarterly Semi-Annually             |
| O1/01/1958                                                           | Smoker:<br>No<br>Yes              | Payment Term:<br>Monthly<br>Quarterly<br>Semi-Annually<br>Annually | Face Amount:     Premium Amount:       10,000.00                                                                                                                                                                                                                                                                                                                                                                                                                                                                                                                                                                                                                                                                                                                                                                                                                                                                                                                                                                                                                                                                                                                                                                                                                                                                                                                                                                                                                                                                                                                                                                                                                                                                                                                                                                                                                                                                                                                                                                                                                                                     | Annually Accidental Death Benefit No • Yes 10,000.00       |
| Face Amount:<br>10,000.00                                            | Premium Amount:                   | Accidental Death Benefit<br>No  Yes<br>10,000.00                   | The Monthly premium amount including the Accidental Death Benefideath benefit) is: 50.63<br>The Monthly premium amount including the Accidental Death Benefigraded death benefit) is: 81.85<br>The Monthly premium amount including the Accidental Death Benefideath Benefit) is: 118.82                                                                                                                                                                                                                                                                                                                                                                                                                                                                                                                                                                                                                                                                                                                                                                                                                                                                                                                                                                                                                                                                                                                                                                                                                                                                                                                                                                                                                                                                                                                                                                                                                                                                                                                                                                                                             | it Rider for New Vista E-App (with a                       |
| Reset                                                                | Calculate                         | Create Application Done Cancel                                     | Reset                                                                                                                                                                                                                                                                                                                                                                                                                                                                                                                                                                                                                                                                                                                                                                                                                                                                                                                                                                                                                                                                                                                                                                                                                                                                                                                                                                                                                                                                                                                                                                                                                                                                                                                                                                                                                                                                                                                                                                                                                                                                                                | Create Application Done Cancel                             |

Input client information and select "Calculate." Scroll down to view rates for each plan. Then, click "Done." DO NOT select "Create Application" unless your client is ready to apply!