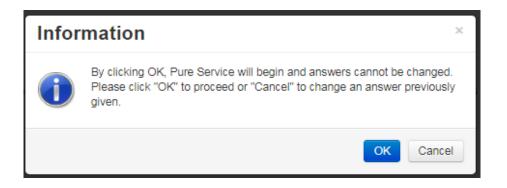

#### AGENT CERTIFICATION

I certify that these statements and responses are true and accurate.

WARNING: Once you proceed past this screen, you will no longer be able to make alterations to this application. Please be sure you have verified all entered data before proceeding to the final signatures.